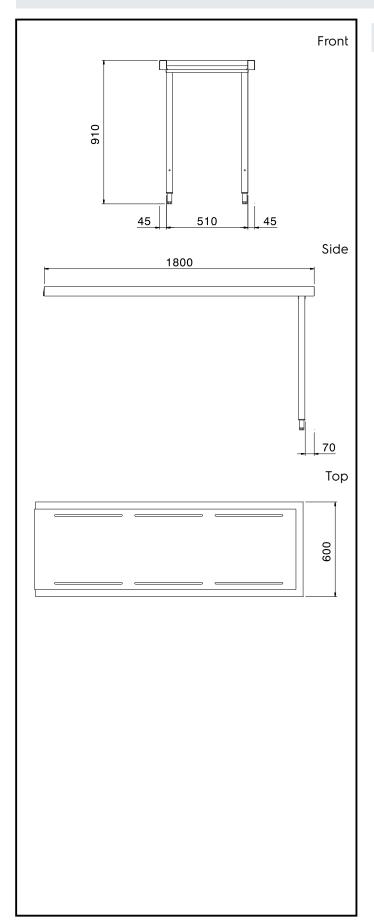

## **Key Information:**

External dimensions, Width:

865304 (BHHLU18)1800 mmExternal dimensions, Depth:600 mmExternal dimensions, Height:910 mmNet weight:18 kg

Handling System for Hood type Dishwasher Table Unloading/Loading, 1800mm